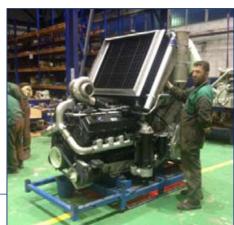

#### ENGINES WARTSILA 1834 SG\_ GAS COGENERATION PLANT

**Engines.** Maintenance and Overhaul.